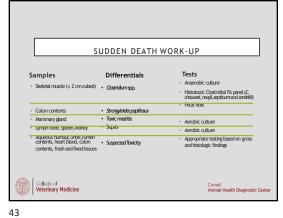

| GASTROINTE                                  | STINAL DISEASE W                                | ORK-UP: SEPSIS          |
|---------------------------------------------|-------------------------------------------------|-------------------------|
| Samples - Spleen, kidney, lung or lymphnode | Differentials  • Sepsis secondary to GI disease | Tests - Aerobic culture |
| College of                                  |                                                 | Cornell                 |