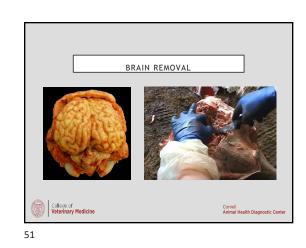

13
 14
 15

















| REFLECT OMENTUM                |                                            |
|--------------------------------|--------------------------------------------|
|                                |                                            |
| College of Veterinary Medicine | Cornell<br>Animal Health Diagnostic Center |

| 22 |  |  |
|----|--|--|
|    |  |  |
|    |  |  |
|    |  |  |
|    |  |  |
|    |  |  |
|    |  |  |
|    |  |  |
|    |  |  |
|    |  |  |
|    |  |  |
|    |  |  |
|    |  |  |















































Name Health Diagnostic Center 50













| GASTROINTE                                  | STINAL DISEASE W                                | ORK-UP: SEPSIS          |
|---------------------------------------------|-------------------------------------------------|-------------------------|
| Samples - Spleen, kidney, lung or lymphnode | Differentials  • Sepsis secondary to GI disease | Tests - Aerobic culture |
| College of                                  |                                                 | Cornell                 |

|                                       | • |   |  |
|---------------------------------------|---|---|--|
|                                       |   |   |  |
|                                       |   |   |  |
|                                       |