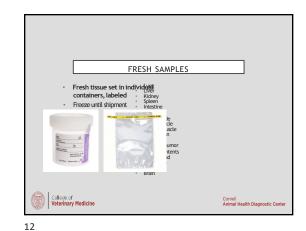

13
 14
 15

















| REFLECT OMENTUM                |                                            |
|--------------------------------|--------------------------------------------|
|                                |                                            |
| College of Veterinary Medicine | Cornell<br>Animal Health Diagnostic Center |

| 22 |  |  |
|----|--|--|
|    |  |  |
|    |  |  |
|    |  |  |
|    |  |  |
|    |  |  |
|    |  |  |
|    |  |  |
|    |  |  |
|    |  |  |
|    |  |  |
|    |  |  |
|    |  |  |















































Name Health Diagnostic Center 50













| GASTROINTE                                  | STINAL DISEASE W                                | ORK-UP: SEPSIS          |
|------------------------------------------