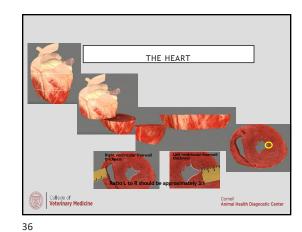

 13
 14
 15

| REFLECT OMENTUM                |                                            |
|--------------------------------|--------------------------------------------|
|                                |                                            |
| College of Veterinary Medicine | Cornell<br>Animal Health Diagnostic Center |