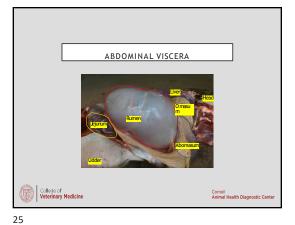

| GASTROINTE                                  | STINAL DISEASE W                                | ORK-UP: SEPSIS          |
|---------------------------------------------|-------------------------------------------------|-------------------------|
| Samples - Spleen, kidney, lung or lymphnode | Differentials  • Sepsis secondary to GI disease | Tests - Aerobic culture |
| College of                                  |                                                 | Cornell                 |