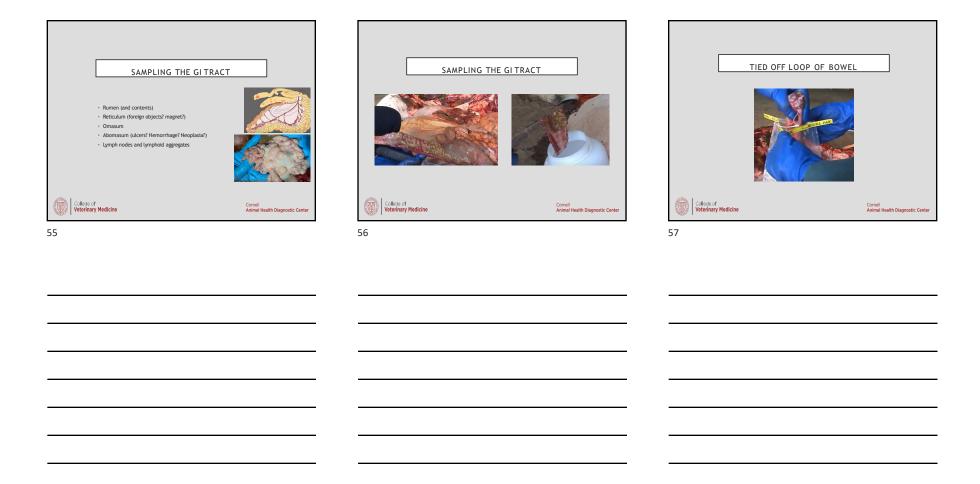

 13
 14
 15

| REFLECT OMENTUM                |                                            |
|--------------------------------|--------------------------------------------|
|                                |                                            |
| College of Veterinary Medicine | Cornell<br>Animal Health Diagnostic Center |