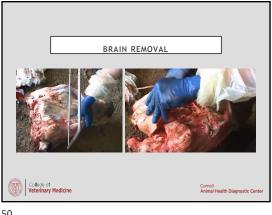

13
 14
 15

















| REFLECT OMENTUM                |                                            |
|--------------------------------|--------------------------------------------|
|                                |                                            |
| College of Veterinary Medicine | Cornell<br>Animal Health Diagnostic Center |

| 22 |  |  |
|----|--|--|
|    |  |  |
|    |  |  |
|    |  |  |
|    |  |  |
|    |  |  |
|    |  |  |
|    |  |  |
|    |  |  |
|    |  |  |
|    |  |  |
|    |  |  |
|    |  |  |















































Name Health Diagnostic Center 50













| GASTROINTE                                  | STINAL DISEASE W                                | ORK-UP: SEPSIS          |
|---------------------------------------------|-------------------------------------------------|-------------------------|
| Samples - Spleen, kidney, lung or lymphnode | Differentials  • Sepsis secondary to GI disease | Tests - Aerobic culture |
| College of                                  |                                                 | Cornell                 |

|                                       | • |   |  |
|---------------------------------------|---|---|--|
|                                       |   |   |  |
|                                       |   |   |  |
|                                       |