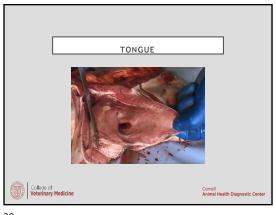

13
 14
 15

















| REFLECT OMENTUM                |                                            |
|--------------------------------|--------------------------------------------|
|                                |                                            |
| College of Veterinary Medicine | Cornell<br>Animal Health Diagnostic Center |

| 22 |  |  |
|----|--|--|
|    |  |  |
|    |  |  |
|    |  |  |
|    |  |  |
|    |  |  |
|    |  |  |
|    |  |  |
|    |  |  |
|    |  |  |
|    |  |  |
|    |  |  |
|    |  |  |















































Name Health Diagnostic Center 50













| GASTROINTE                                  | STINAL DISEASE W                                | ORK-UP: SEPSIS          |
|---------------------------------------------|-------------------------------------------------|-------------------------|
| Samples - Spleen, kidney, lung or lymphnode | Differentials  • Sepsis secondary to GI disease | Tests - Aerobic culture |
| College of                                  |                                                 | Cornell                 |

|                                       | • |   |  |
|---------------------------------------|---|---|--|
|                                       |   |   |  |
|                                       |   |   |  |
|