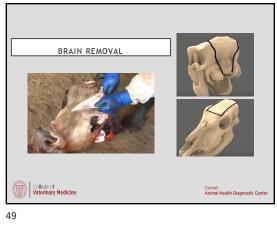

13
 14
 15

















| REFLECT OMENTUM                |                                            |
|--------------------------------|--------------------------------------------|
|                                |                                            |
| College of Veterinary Medicine | Cornell<br>Animal Health Diagnostic Center |

| 22 |  |  |
|----|--|--|
|    |  |  |
|    |  |  |
|    |  |  |
|    |  |  |
|    |  |  |
|    |  |  |
|    |  |  |
|    |  |  |
|    |  |  |
|    |  |  |
|    |  |  |
|    |  |  |















































Name Health Diagnostic Center 50













| GASTROINTE                                  | STINAL DISEASE W                                | ORK-UP: SEPSIS          |
|---------------------------------------------|-------------------------------------------------|-------------------------|
| Samples - Spleen, kidney, lung or lymphnode | Differentials  • Sepsis secondary to GI disease | Tests - Aerobic culture |
| College of                                  |                                                 | Cornell                 |

|                                       | • |   |  |
|---------------------------------------|---|---|--|
|                                       |   |   |  |
|                                       |   |   |  |
|