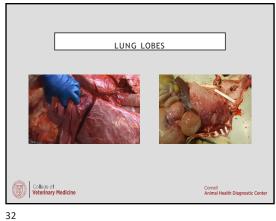

13
 14
 15

















| REFLECT OMENTUM                |                                            |
|--------------------------------|--------------------------------------------|
|                                |                                            |
| College of Veterinary Medicine | Cornell<br>Animal Health Diagnostic Center |

| 22 |  |  |
|----|--|--|
|    |  |  |
|    |  |  |
|    |  |  |
|    |  |  |
|    |  |  |
|    |  |  |
|    |  |  |
|    |  |  |
|    |  |  |
|    |  |  |
|    |  |  |
|    |  |  |















































Name Health Diagnostic Center 50













| GASTROINTE                                  | STINAL DISEASE W                                | ORK-UP: SEPSIS          |
|---------------------------------------------|-------------------------------------------------|-------------------------|
| Samples - Spleen, kidney, lung or lymphnode | Differentials  • Sepsis secondary to GI disease | Tests - Aerobic culture |
| College of                                  |                                                 | Cornell                 |

|                                       | • |   |  |
|---------------------------------------|---|---|--|
|                                       |   |   |  |
|                                       |   |   |  |
|