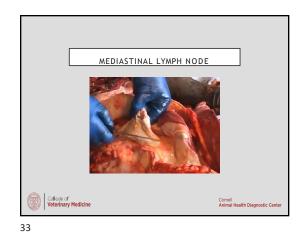

13
 14
 15

















| REFLECT OMENTUM                |                                            |
|--------------------------------|--------------------------------------------|
|                                |                                            |
| College of Veterinary Medicine | Cornell<br>Animal Health Diagnostic Center |

| 22 |  |  |
|----|--|--|
|    |  |  |
|    |  |  |
|    |  |  |
|    |  |  |
|    |  |  |
|    |  |  |
|    |  |  |
|    |  |  |
|    |  |  |
|    |  |  |
|    |  |  |
|    |  |  |















































Name Health Diagnostic Center 50













| GASTROINTE                                  | STINAL DISEASE W                                | ORK-UP: SEPSIS          |
|---------------------------------------------|-------------------------------------------------|-------------------------|
| Samples - Spleen, kidney, lung or lymphnode | Differentials  • Sepsis secondary to GI disease | Tests - Aerobic culture |
| College of                                  |                                                 | Cornell                 |

|                                       | • |   |  |
|---------------------------------------|---|---|--|
|                                       |   |   |  |
|                                       |   |   |  |
|