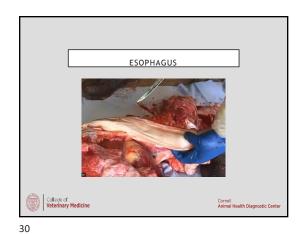

13
 14
 15

















| REFLECT OMENTUM                |                                            |
|--------------------------------|--------------------------------------------|
|                                |                                            |
| College of Veterinary Medicine | Cornell<br>Animal Health Diagnostic Center |

| 22 |  |  |
|----|--|--|
|    |  |  |
|    |  |  |
|    |  |  |
|    |  |  |
|    |  |  |
|    |  |  |
|    |  |  |
|    |  |  |
|    |  |  |
|    |  |  |
|    |  |  |
|    |  |  |















































Name Health Diagnostic Center 50













| GASTROINTE                                  | STINAL DISEASE W                                | ORK-UP: SEPSIS          |
|---------------------------------------------|-------------------------------------------------|-------------------------|
| Samples - Spleen, kidney, lung or lymphnode | Differentials  • Sepsis secondary to GI disease | Tests - Aerobic culture |
| College of                                  |                                                 | Cornell                 |

|                                       | • |   |  |
|---------------------------------------|---|---|--|
|                                       |   |   |  |
|                                       |   |   |  |
|