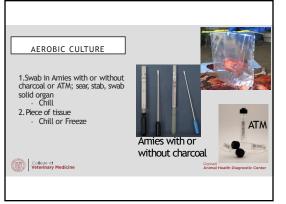

| GASTROINTE                                  | STINAL DISEASE W                                | ORK-UP: SEPSIS          |
|---------------------------------------------|-------------------------------------------------|-------------------------|
| Samples - Spleen, kidney, lung or lymphnode | Differentials  • Sepsis secondary to GI disease | Tests - Aerobic culture |
| College of                                  |                                                 | Cornell                 |