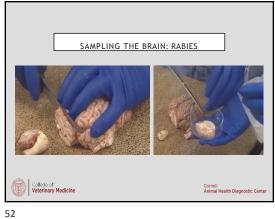

13
 14
 15

















| REFLECT OMENTUM                |                                            |
|--------------------------------|--------------------------------------------|
|                                |                                            |
| College of Veterinary Medicine | Cornell<br>Animal Health Diagnostic Center |

| 22 |  |  |
|----|--|--|
|    |  |  |
|    |  |  |
|    |  |  |
|    |  |  |
|    |  |  |
|    |  |  |
|    |  |  |
|    |  |  |
|    |  |  |
|    |  |  |
|    |  |  |
|    |  |  |















































Name Health Diagnostic Center 50













| GASTROINTE                                  | STINAL DISEASE W                                | ORK-UP: SEPSIS          |
|---------------------------------------------|-------------------------------------------------|-------------------------|
| Samples - Spleen, kidney, lung or lymphnode | Differentials  • Sepsis secondary to GI disease | Tests - Aerobic culture |
| College of                                  |                                                 | Cornell                 |

|                                       | • |   |  |
|---------------------------------------|---|---|--|
|                                       |   |   |  |
|                                       |   |   |  |
|                                       |   |   |  |
|