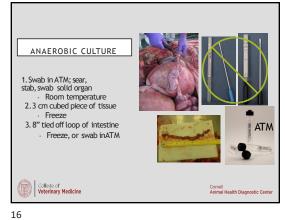

| GASTROINTE                                  | STINAL DISEASE W                                | ORK-UP: SEPSIS          |
|---------------------------------------------|-------------------------------------------------|-------------------------|
| Samples - Spleen, kidney, lung or lymphnode | Differentials  • Sepsis secondary to GI disease | Tests - Aerobic culture |
| College of                                  |                                                 | Cornell                 |