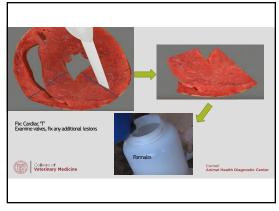

 13
 14
 15

| REFLECT OMENTUM                |                                            |
|--------------------------------|--------------------------------------------|
|                                |                                            |
| College of Veterinary Medicine | Cornell<br>Animal Health Diagnostic Center |