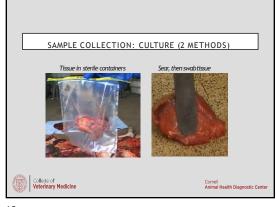

 13
 14
 15

| REFLECT OMENTUM                |                                            |
|--------------------------------|--------------------------------------------|
|                                |                                            |
| College of Veterinary Medicine | Cornell<br>Animal Health Diagnostic Center |