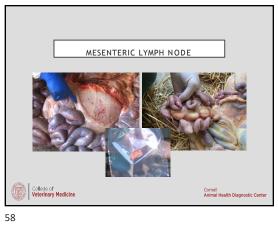

| GASTROINTE                                  | STINAL DISEASE W                                | ORK-UP: SEPSIS          |
|---------------------------------------------|-------------------------------------------------|-------------------------|
| Samples - Spleen, kidney, lung or lymphnode | Differentials  • Sepsis secondary to GI disease | Tests - Aerobic culture |
| College of                                  |                                                 | Cornell                 |