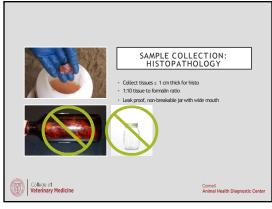

13
 14
 15

















| REFLECT OMENTUM                |                                            |
|--------------------------------|--------------------------------------------|
|                                |                                            |
| College of Veterinary Medicine | Cornell<br>Animal Health Diagnostic Center |

| 22 |  |  |
|----|--|--|
|    |  |  |
|    |  |  |
|    |  |  |
|    |  |  |
|    |  |  |
|    |  |  |
|    |  |  |
|    |  |  |
|    |  |  |
|    |  |  |
|    |  |  |
|    |  |  |















































Name Health Diagnostic Center 50













| GASTROINTE                                  | STINAL DISEASE W                                | ORK-UP: SEPSIS          |
|----------------------------------------