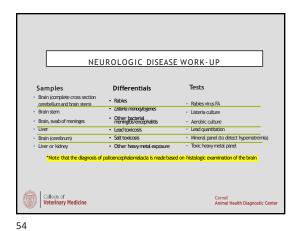

| GASTROINTE                                  | STINAL DISEASE W                                | ORK-UP: SEPSIS          |
|---------------------------------------------|-------------------------------------------------|-------------------------|
| Samples - Spleen, kidney, lung or lymphnode | Differentials  • Sepsis secondary to GI disease | Tests - Aerobic culture |
| College of                                  |                                                 | Cornell                 |