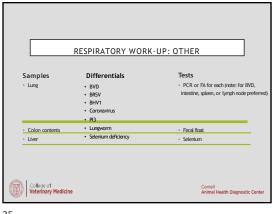

| GASTROINTE                                  | STINAL DISEASE W                                | ORK-UP: SEPSIS          |
|---------------------------------------------|-------------------------------------------------|-------------------------|
| Samples - Spleen, kidney, lung or lymphnode | Differentials  • Sepsis secondary to GI disease | Tests - Aerobic culture |
| College of                                  |                                                 | Cornell                 |