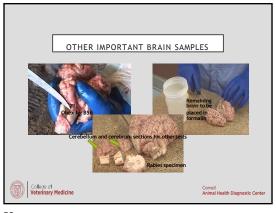

13
 14
 15

















| REFLECT OMENTUM                |                                            |
|--------------------------------|--------------------------------------------|
|                                |                                            |
| College of Veterinary Medicine | Cornell<br>Animal Health Diagnostic Center |

| 22 |  |  |
|----|--|--|
|    |  |  |
|    |  |  |
|    |  |  |
|    |  |  |
|    |  |  |
|    |  |  |
|    |  |  |
|    |  |  |
|    |  |  |
|    |  |  |
|    |  |  |
|    |  |  |















































Name Health Diagnostic Center 50













| GASTROINTE                                  | STINAL DISEASE W                                | ORK-UP: SEPSIS          |
|---------------------------------------------|-------------------------------------------------|-------------------------|
| Samples - Spleen, kidney, lung or lymphnode | Differentials  • Sepsis secondary to GI disease | Tests - Aerobic culture |
| College of                                  |                                                 | Cornell                 |

|                                       | • |   |  |
|---------------------------------------|---|---|--|
|                                       |   |   |  |
|                                       |   |   |  |
|                                       |   |   |  |
|