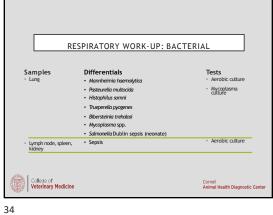

| GASTROINTE                                  | STINAL DISEASE W                                | ORK-UP: SEPSIS          |
|---------------------------------------------|-------------------------------------------------|-------------------------|
| Samples - Spleen, kidney, lung or lymphnode | Differentials  • Sepsis secondary to GI disease | Tests - Aerobic culture |
| College of                                  |                                                 | Cornell                 |