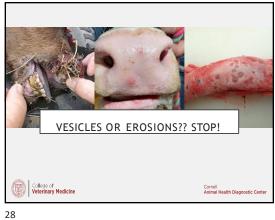

13
 14
 15

















| REFLECT OMENTUM                |                                            |
|--------------------------------|--------------------------------------------|
|                                |                                            |
| College of Veterinary Medicine | Cornell<br>Animal Health Diagnostic Center |

| 22 |  |  |
|----|--|--|
|    |  |  |
|    |  |  |
|    |  |  |
|    |  |  |
|    |  |  |
|    |  |  |
|    |  |  |
|    |  |  |
|    |  |  |
|    |  |  |
|    |  |  |
|    |  |  |















































Name Health Diagnostic Center 50













| GASTROINTE                                  | STINAL DISEASE W                                | ORK-UP: SEPSIS          |
|---------------------------------------------|-------------------------------------------------|-------------------------|
| Samples - Spleen, kidney, lung or lymphnode | Differentials  • Sepsis secondary to GI disease | Tests - Aerobic culture |
| College of                                  |                                                 | Cornell                 |

|                                       | • |   |  |
|---------------------------------------|---|---|--|
|                                       |   |   |  |
|                                       |   |   |  |
|